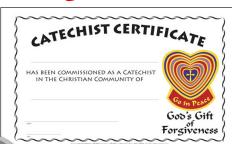

FREE with order of 10 or more **Catechist Journals:** 

The Reproducible Prayer Service and Matching Certificate Master.

State

(Phone)

### Catechetical Prayer Journals and **Matching Theme Pins**

"Teaching God's Gift of For**giveness**" is the Catechetical Sunday theme selected by the USCCB.

This year's *Catechist Journal* and matching pin highlights God's Gift of Forgiveness and our call to "Go in Peace."